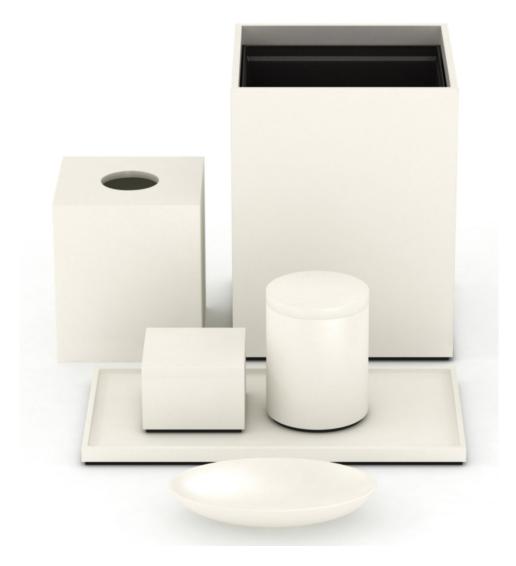

# Opaque Resin with Matte Finish

Shown in Pearl White Matte

Shown in Beige Matte