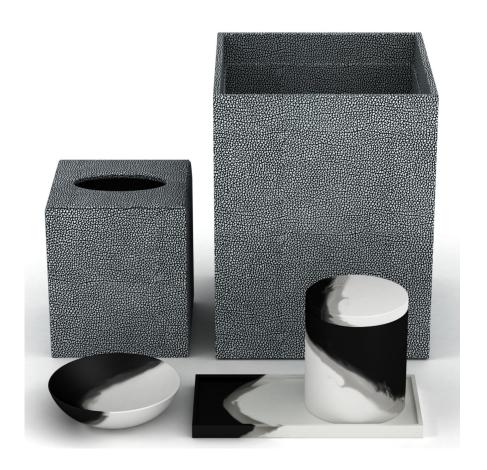

# Opaque Resin with Matte Finish

Shown in Pearl White Matte

Shown in Beige Matte