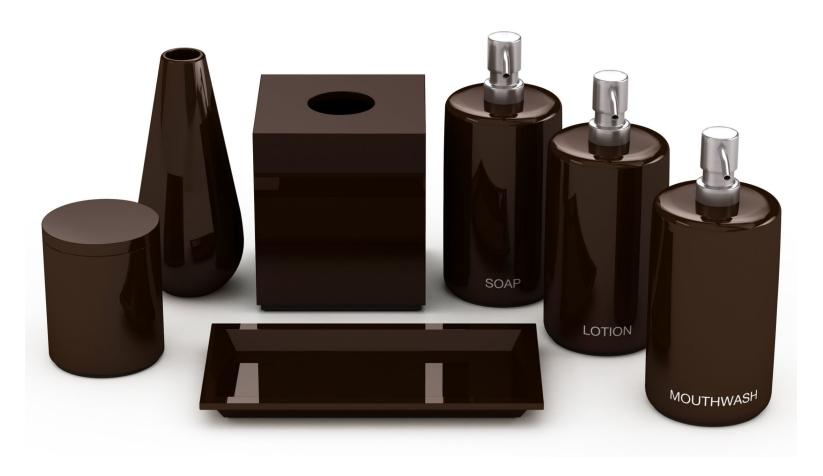

## Opaque Resin with Gloss Finish

Shown in Amber Gloss Resin

Shown in Beach Sand Resin with Wood Accents

Shown in Black Sand Resin