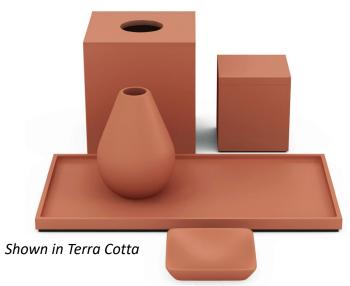

## Opaque Resin with Gloss Finish

Shown in Amber Gloss Resin

Shown in Beach Sand Resin with Wood Accents

Shown in Black Sand Resin