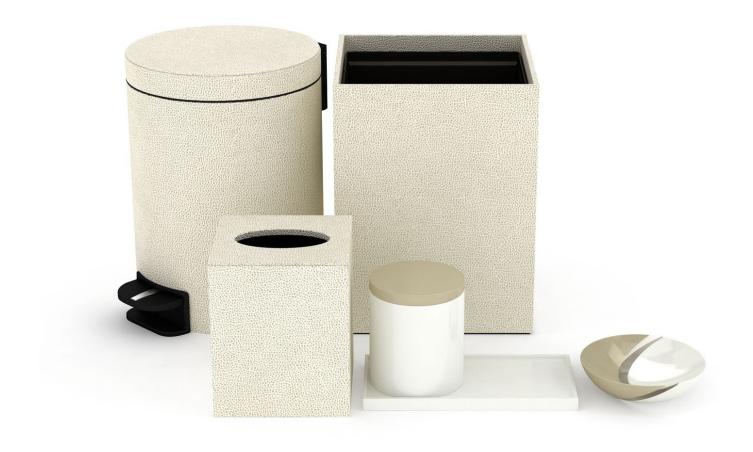

# Opaque Resin with Matte Finish

Shown in Pearl White Matte

Shown in Beige Matte