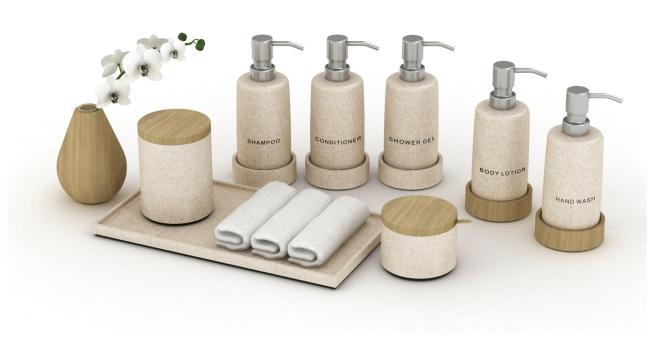

#### Via Motif Resin

- Hand cast by skilled artisans in our company owned factory
- Solid, <u>substantial weight</u>; does not look or feel like plastic
- Constructed with <u>foam bases</u> to protect the piece and the case good on which it sits
- Available in a wide variety of colors and textures