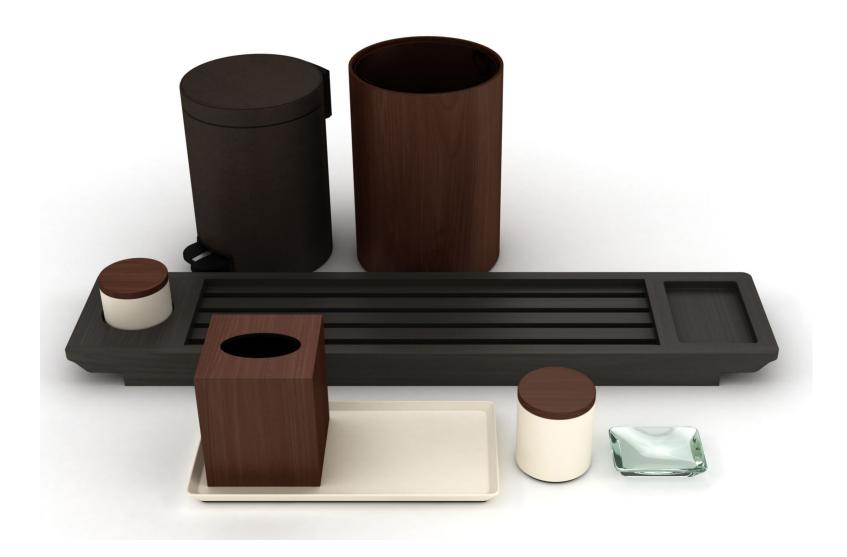

## Opaque Resin with Gloss Finish

Shown in Amber Gloss Resin

Shown in Beach Sand Resin with Wood Accents

Shown in Black Sand Resin