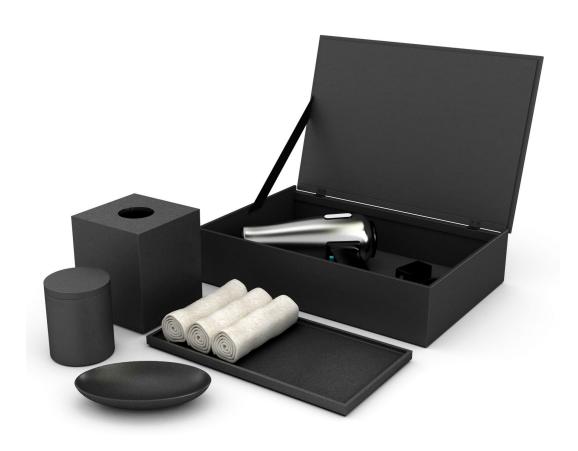

#### Via Motif Resin

- Hand cast by skilled artisans in our company owned factory
- Solid, <u>substantial weight</u>; does not look or feel like plastic
- Constructed with <u>foam bases</u> to protect the piece and the case good on which it sits
- Available in a wide variety of colors and textures