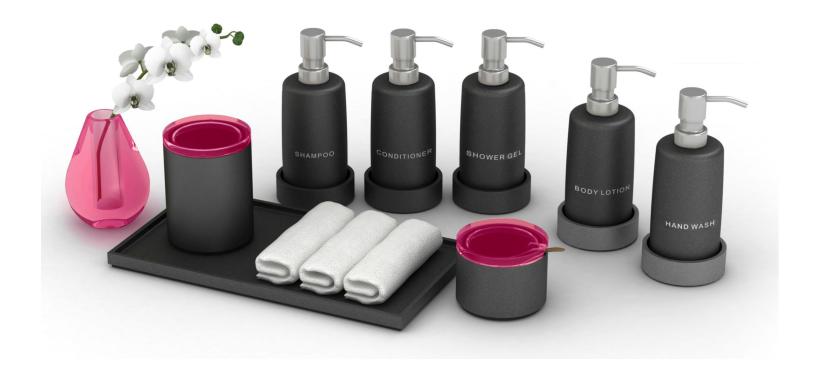

#### Via Motif Resin

- Hand cast by skilled artisans in our company owned factory
- Solid, <u>substantial weight</u>; does not look or feel like plastic
- Constructed with <u>foam bases</u> to protect the piece and the case good on which it sits
- Available in a wide variety of colors and textures