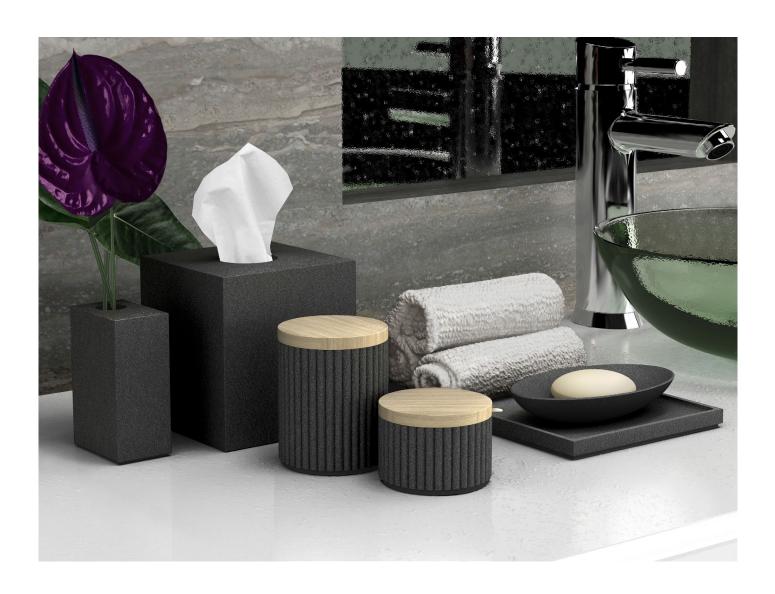

## Opaque Resin with Gloss Finish

Shown in Amber Gloss Resin

Shown in Beach Sand Resin with Wood Accents

Shown in Black Sand Resin