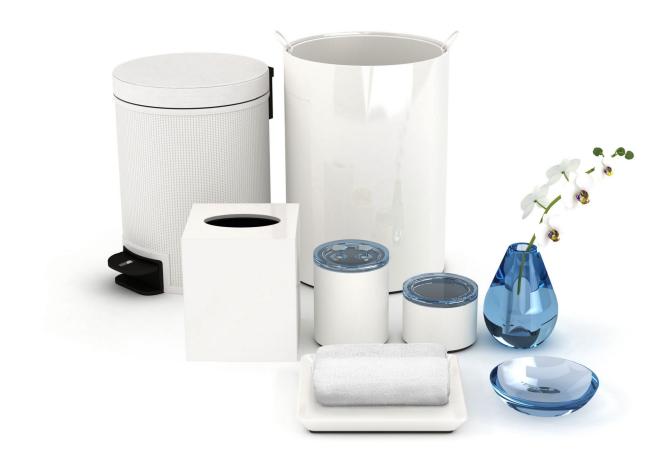

eproduce, no matter how much time has passed since the original order
- We strive to <u>exceed expectations on service</u> we are responsive, creative and userfriendly, so that the process is seamless and easy for our customers

#### Via Motif Resin





- Hand cast by skilled artisans in our company owned factory
- Solid, <u>substantial weight</u>; does not look or feel like plastic
- Constructed with <u>foam bases</u> to protect the piece and the case good on which it sits
- Available in a wide variety of colors and textures

# Opaque Resin with Matte Finish





Shown in Pearl White Matte





Shown in Beige Matte

## Opaque Resin with Gloss Finish





Shown in Amber Gloss Resin







Shown in Beach Sand Resin with Wood Accents

Shown in Black Sand Resin

# "Glass" Resin