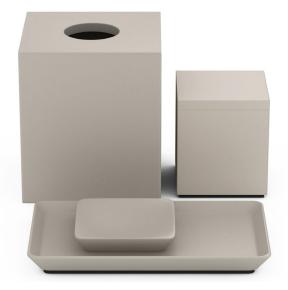

# Opaque Resin with Matte Finish

Shown in Pearl White Matte

Shown in Beige Matte